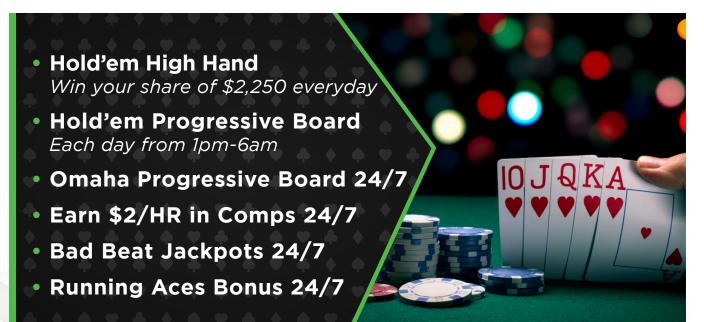

CHIPS** 

**24K STARTING CHIPS** BUY-IN: \$200 • 10AM START

THE PLAYER'S SPECIAL **20K STARTING CHIPS** 

THE PLAYER'S SPECIAL **20K STARTING CHIPS** BUY-IN: \$150 • 10AM START

**DOUBLE GREEN CHIP BOUNTY 15K STARTING CHIPS** BUY-IN: \$150 • 5PM START

TIMED POKER GAMES

THE ROYAL DOUBLE STACK **24K STARTING CHIPS** BUY-IN: \$250 • 12PM START

THE EIGHTY 12K STARTING CHIPS BUY-IN: \$80 • 6PM START

THE 50/50 12K STARTING CHIPS

BUY-IN: \$50 • 10AM START BUY-IN: \$50 • 1PM START

THE GREEN CHIP BOUNTY **15K STARTING CHIPS** BUY-IN: \$125 • 6PM START

THE SEVENTY FIVE 12K STARTING CHIPS BUY-IN: \$75 • 10AM START

BUY-IN: \$200 • 6PM START

BUY-IN: \$100 • 10AM START BUY-IN: \$90 • 10AM START

BUY-IN: \$200 • 6PM START

THE DOUBLE STACK

BUY-IN: \$150 • 5PM START

## DAILY POKER PROMOTIONS