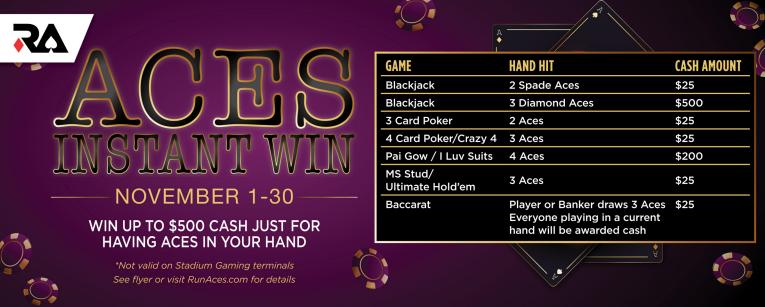

BUY-IN: \$150 • 5PM START

TIMED POKER GAMES MIN. BUY-IN: \$500

- Hold'em High Hand Win your share of \$2,250 everyday
- Hold'em Progressive Board Each day from 1pm-6am
- Omaha Progressive Board 24/7
- Earn \$2/HR in Comps 24/7
- Bad Beat Jackpots 24/7
- **Running Aces Bonus 24/7**