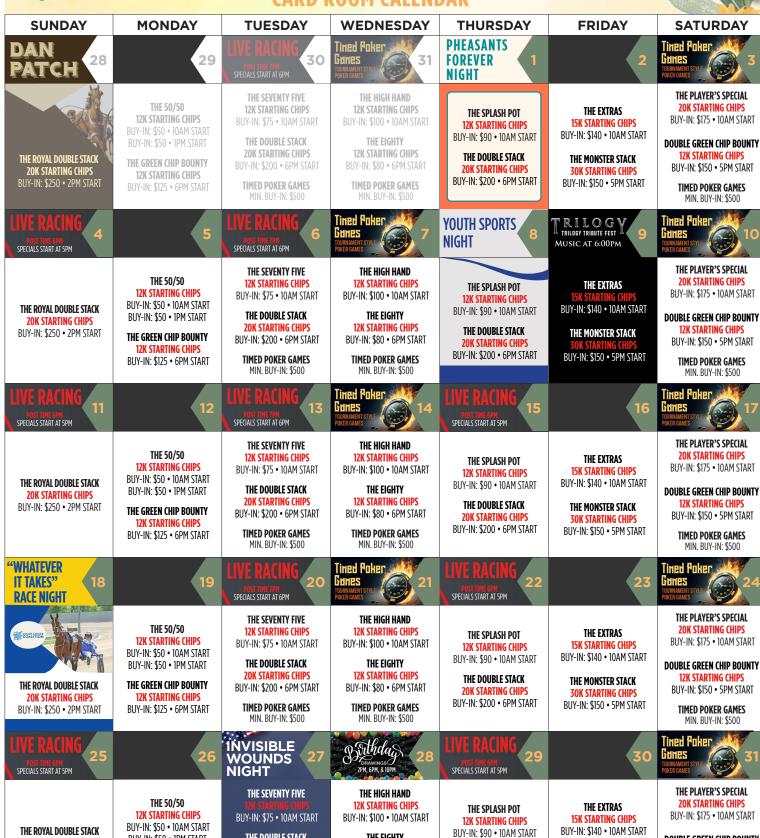

## CARD ROOM CALENDAR

AIIGU

THE EIGHTY

12K STARTING CHIPS

BUY-IN: \$80 • 6PM START

TIMED POKER GAMES

MIN BLIY-IN: \$500

THE DOUBLE STACK

**20K STARTING CHIPS** 

BUY-IN: \$200 • 6PM START

THE MONSTER STACK

**30K STARTING CHIPS** 

BUY-IN: \$150 • 5PM START

**DOUBLE GREEN CHIP BOUNTY** 

12K STARTING CHIPS

BUY-IN: \$150 • 5PM START

**TIMED POKER GAMES** 

MIN BUY-IN: \$500

THE DOUBLE STACK

BUY-IN: \$200 • 6PM START

TIMED POKER GAMES MIN. BUY-IN: \$500

BUY-IN: \$50 • 1PM START

THE GREEN CHIP BOUNTY

12K STARTING CHIPS

BUY-IN: \$125 • 6PM START

**20K STARTING CHIPS** 

BUY-IN: \$250 • 2PM START

- Hold'em Progressive Board Each day from 1am-6pm
- Omaha Progressive Board 24/7
- Earn \$2/HR in Comps 24/7
- Bad Beat Jackpots 24/7
- **Running Aces Bonus 24/7**