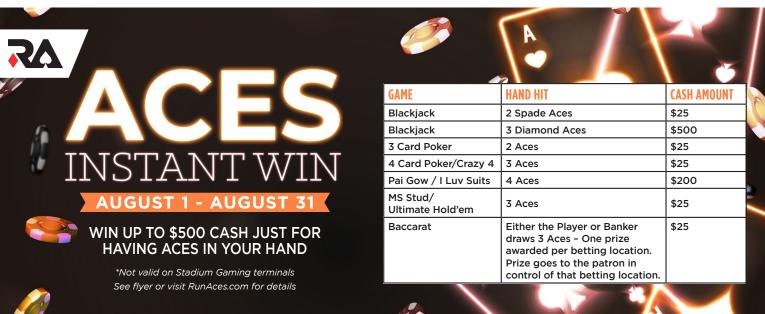

## CARD ROOM CALENDAR

AIIGU



THE EIGHTY

12K STARTING CHIPS

BUY-IN: \$80 • 6PM START

TIMED POKER GAMES

MIN BLIY-IN: \$500

THE DOUBLE STACK

**20K STARTING CHIPS** 

BUY-IN: \$200 • 6PM START

THE MONSTER STACK

**30K STARTING CHIPS** 

BUY-IN: \$150 • 5PM START

**DOUBLE GREEN CHIP BOUNTY** 

12K STARTING CHIPS

BUY-IN: \$150 • 5PM START

**TIMED POKER GAMES** 

MIN BUY-IN: \$500

THE DOUBLE STACK

BUY-IN: \$200 • 6PM START

TIMED POKER GAMES MIN. BUY-IN: \$500

BUY-IN: \$50 • 1PM START

THE GREEN CHIP BOUNTY

12K STARTING CHIPS

BUY-IN: \$125 • 6PM START

**20K STARTING CHIPS** 

BUY-IN: \$250 • 2PM START



- Hold'em Progressive Board Each day from 1am-6pm
- Omaha Progressive Board 24/7
- Earn \$2/HR in Comps 24/7
- Bad Beat Jackpots 24/7
- **Running Aces Bonus 24/7**