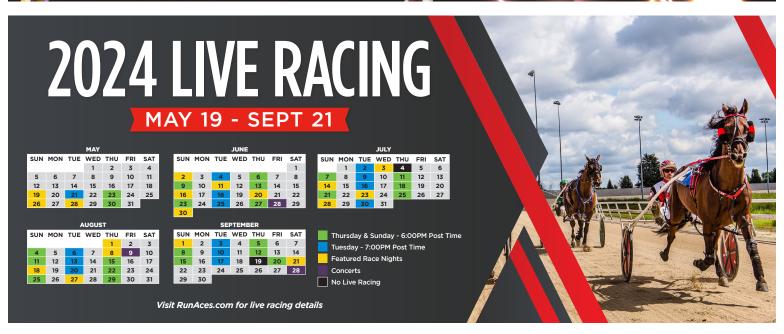

## CARD ROOM CALENDAR

AIIGU



THE EIGHTY

12K STARTING CHIPS

BUY-IN: \$80 • 6PM START

TIMED POKER GAMES

MIN BLIY-IN: \$500

THE DOUBLE STACK

**20K STARTING CHIPS** 

BUY-IN: \$200 • 6PM START

THE MONSTER STACK

**30K STARTING CHIPS** 

BUY-IN: \$150 • 5PM START

**DOUBLE GREEN CHIP BOUNTY** 

12K STARTING CHIPS

BUY-IN: \$150 • 5PM START

**TIMED POKER GAMES** 

MIN BUY-IN: \$500

THE DOUBLE STACK

BUY-IN: \$200 • 6PM START

TIMED POKER GAMES MIN. BUY-IN: \$500

BUY-IN: \$50 • 1PM START

THE GREEN CHIP BOUNTY

12K STARTING CHIPS

BUY-IN: \$125 • 6PM START

**20K STARTING CHIPS** 

BUY-IN: \$250 • 2PM START



- Hold'em Progressive Board Each day from 1am-6pm
- Omaha Progressive Board 24/7
- Earn \$2/HR in Comps 24/7
- Bad Beat Jackpots 24/7
- **Running Aces Bonus 24/7**