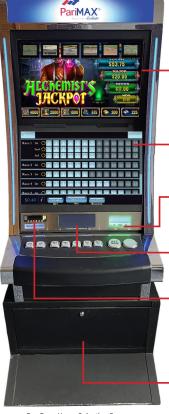

# **Current Betting Terminal (Global Tote)**

Pre-Race Horse Selection Screen

#### Entertainment Display A video display shows entertaining, animated

graphics to keep the player engaged. The graphics are for entertainment only and do not determine the outcome of the wager. All wager outcomes are 100% pari-mutuel and based solely on the actual results of the historical races and the player's horse selections.

#### **Touchscreen Display**

Players use the touchscreen to navigate through the horse selection screen, handicapping screen, race results screen, and help menu.

#### **Bill Validator**

Players fund their account at the terminal by depositing currency or fund their account with a teller.

#### Account Management Display Players use the account management display

and a secure PIN to access funds on their account.

#### **Account Card Reader**

PariMax: All players must establish an account prior to using the terminals. Staff will verify the player's age and issue an account card. The account card must be inserted prior to using the terminal.

Global Tote: No account is required to play the terminal.

#### Secure Cabinet

The locked base cabinet contains the network cables that connect the terminal to the totalizator that calculates the pari-mutuel pools.

Pre-Race Horse Selection Screen

GLOBAL

20