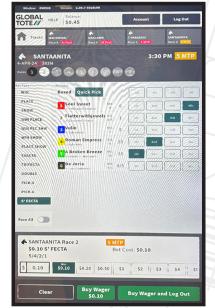

#### Screenshot

Pre-Race Quick Pick Screen

# **Quick Pick Selection**

Prior to the race, the player can choose their desired quick pick selection. The machine will then produce a pick for the race.