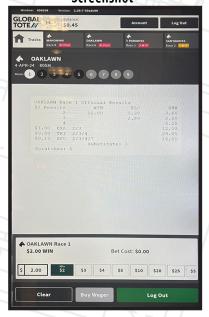

#### Screenshot

Race Results & Payout Screen

## **Race Results**

Players can choose to view the races on the lower display or upper display. The terminal displays actual race footage from the previously conducted race.