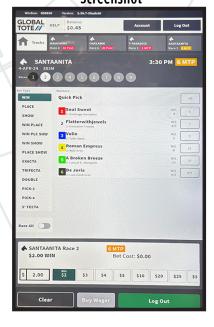

#### Screenshot

Pre-Race Horse Selection Screen

# **Horse Selection**

Prior to the race, the player touches their desired horse number for each race. The player can access the help menu to view the pay screens to see current pari-mutuel pools.