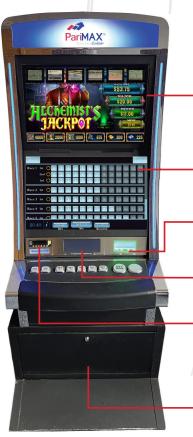

## Minnesota PariMax Machine

#### **Entertainment Display**

A video display shows entertaining, animated graphics to keep the player engaged. The graphics are for entertainment only and do not determine the outcome of the wager. All wager outcomes are 100% pari-mutuel and based solely on the actual results of the historical races and the player's horse selections.

#### **Touchscreen Display**

Players use the touchscreen to navigate through the horse selection screen, handicapping screen, race results screen, and help menu.

#### **Bill Validator**

Players fund their account at the terminal by depositing currency or fund their account with a teller.

#### **Account Management Display**

Players use the account management display and a secure PIN to access funds on their account.

#### **Account Card Reader**

PariMax: All players must establish an account prior to using the terminals. Staff will verify the player's age and issue an account card. The account card must be inserted prior to using the terminal.

#### Secure Cabinet

The locked base cabinet contains the network cables that connectt he terminal to thet otalizator that calculates the pari-mutuel pools.

Pre-Race Horse Selection Screen