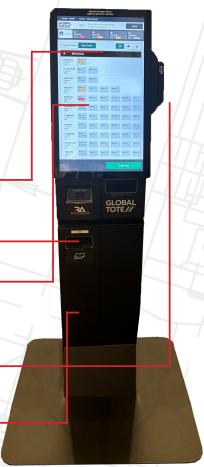

# **Current Betting Machine (Global Tote)**

Pre-Race Horse Selection Screen

Global Tote: No account is required to play the machine.

#### Secure Cabinet

The locked base cabinet contains the network cables that connectt he terminal to thet otalizator that calculates the pari-mutuel pools.

Pre-Race Horse Selection Screen