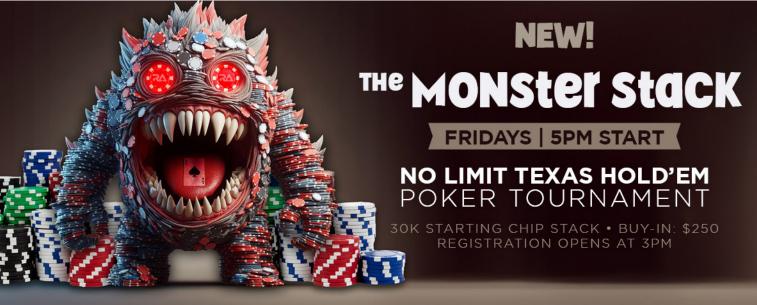

|                                                                                                                                                 | ng Aces                                                                                                                                                              |                                                                                                                                                                                       | 7/ay                                                                                                                                                                         |                                                                                                                                          |                                                                                                                                        | 20                                                                                                                                                                                                 |
|-------------------------------------------------------------------------------------------------------------------------------------------------|----------------------------------------------------------------------------------------------------------------------------------------------------------------------|---------------------------------------------------------------------------------------------------------------------------------------------------------------------------------------|------------------------------------------------------------------------------------------------------------------------------------------------------------------------------|------------------------------------------------------------------------------------------------------------------------------------------|----------------------------------------------------------------------------------------------------------------------------------------|----------------------------------------------------------------------------------------------------------------------------------------------------------------------------------------------------|
| R                                                                                                                                               | K K                                                                                                                                                                  | CARD                                                                                                                                                                                  | ROOM CALEN                                                                                                                                                                   | DAR                                                                                                                                      |                                                                                                                                        |                                                                                                                                                                                                    |
| SUNDAY                                                                                                                                          | MONDAY                                                                                                                                                               | TUESDAY                                                                                                                                                                               | WEDNESDAY                                                                                                                                                                    | THURSDAY                                                                                                                                 | FRIDAY                                                                                                                                 | SATURDAY                                                                                                                                                                                           |
| 28                                                                                                                                              | 29                                                                                                                                                                   | Tined Poker<br>Gunes<br>Tournament stru<br>Poker games                                                                                                                                | Timed Paker<br>Gunes<br>Tournament styre<br>Poker games                                                                                                                      | 2                                                                                                                                        | 3                                                                                                                                      | KENTUCKY<br>DERBY<br>BASYN PAST TIME                                                                                                                                                               |
| <b>THE ROYAL DOUBLE STACK</b><br><b>20K Starting Chips</b><br>BUY-IN: \$250 • 2PM START                                                         | THE 50/50<br>12K STARTING CHIPS<br>BUY-IN: \$50 • 10AM START<br>BUY-IN: \$50 • 1PM START<br>THE GREEN CHIP BOUNTY<br>12K STARTING CHIPS<br>BUY-IN: \$125 • 6PM START | THE SEVENTY FIVE<br>12K STARTING CHIPS<br>BUY-IN: \$75 • 10AM START<br>THE DOUBLE STACK<br>20K STARTING CHIPS<br>BUY-IN: \$200 • 6PM START<br>TIMED POKER GAMES<br>MIN. BUY-IN: \$500 | THE HIGH HAND<br>12K STARTING CHIPS<br>BUY-IN: \$100 • 10AM START<br>THE EIGHTY<br>12K STARTING CHIPS<br>BUY-IN: \$80 • 6PM START<br>TIMED POKER GAMES<br>MIN. BUY-IN: \$500 | THE SPLASH POT<br>12K STARTING CHIPS<br>BUY-IN: \$90 • 10AM START<br>The Double Stack<br>20K Starting Chips<br>BUY-IN: \$200 • 6PM START | THE EXTRAS<br>15K STARTING CHIPS<br>BUY-IN: \$140 • 10AM START<br>The Monster Stack<br>30K Starting Chips<br>BUY-IN: \$250 • 5PM START | THE PLAYER'S SPECIAL<br>20K STARTING CHIPS<br>BUY-IN: \$175 • 10AM START<br>DOUBLE GREEN CHIP BOUNTY<br>22K STARTING CHIPS<br>BUY-IN: \$150 • 5PM START<br>TIMED POKER GAMES<br>MIN. BUY-IN: \$500 |
| Ginco<br>e viayo 5                                                                                                                              | 6                                                                                                                                                                    | Timed Poker<br>Gunes<br>Tournament styre<br>Poker games                                                                                                                               | Timed Poker<br>Gumes<br>Tournament styre<br>Poker Games                                                                                                                      | 9                                                                                                                                        | 10                                                                                                                                     | Timed Poker<br>Gumes<br>Tournament style<br>Poker games                                                                                                                                            |
| <b>THE ROYAL DOUBLE STACK</b><br>20K Starting Chips<br>Buy-in: \$250 • 2PM Start                                                                | THE 50/50<br>12K STARTING CHIPS<br>BUY-IN: \$50 • 10AM START<br>BUY-IN: \$50 • 1PM START<br>The green Chip Bounty<br>12K Starting Chips<br>BUY-IN: \$125 • 6PM START | THE SEVENTY FIVE<br>12K STARTING CHIPS<br>BUY-IN: \$75 • 10AM START<br>THE DOUBLE STACK<br>20K STARTING CHIPS<br>BUY-IN: \$200 • 6PM START<br>TIMED POKER GAMES<br>MIN. BUY-IN: \$500 | THE HIGH HAND<br>12K STARTING CHIPS<br>BUY-IN: \$100 • 10AM START<br>THE EIGHTY<br>12K STARTING CHIPS<br>BUY-IN: \$80 • 6PM START<br>TIMED POKER GAMES<br>MIN. BUY-IN: \$500 | THE SPLASH POT<br>12K STARTING CHIPS<br>BUY-IN: \$90 • 10AM START<br>The Double Stack<br>20K Starting Chips<br>BUY-IN: \$200 • 6PM START | THE EXTRAS<br>15K STARTING CHIPS<br>BUY-IN: \$140 • 10AM START<br>The Monster Stack<br>30K Starting Chips<br>BUY-IN: \$250 • 5PM START | THE PLAYER'S SPECIAL<br>20K STARTING CHIPS<br>BUY-IN: \$175 • 10AM START<br>Double Green Chip Bounty<br>12K Starting Chips<br>Buy-IN: \$150 • 5PM START<br>TIMED POKER GAMES<br>MIN. BUY-IN: \$500 |
| 12                                                                                                                                              | 13                                                                                                                                                                   | Tined Poker<br>Cones<br>TOURNAMENT STYLE<br>POKER GAMES                                                                                                                               | Timed Poker<br>Gumes<br>Tournament styre<br>Poker games                                                                                                                      | 16                                                                                                                                       | 17                                                                                                                                     | Timed Paker<br>Gumes<br>Tournament style<br>Poker Games                                                                                                                                            |
| <b>THE ROYAL DOUBLE STACK</b><br>20K Starting Chips<br>Buy-in: \$250 • 2PM Start                                                                | THE 50/50<br>12K STARTING CHIPS<br>BUY-IN: \$50 • 10AM START<br>BUY-IN: \$50 • 1PM START<br>The green Chip Bounty<br>12K Starting Chips<br>BUY-IN: \$125 • 6PM START | THE SEVENTY FIVE<br>12K STARTING CHIPS<br>BUY-IN: \$75 • 10AM START<br>THE DOUBLE STACK<br>20K STARTING CHIPS<br>BUY-IN: \$200 • 6PM START<br>TIMED POKER GAMES<br>MIN. BUY-IN: \$500 | THE HIGH HAND<br>12K STARTING CHIPS<br>BUY-IN: \$100 • 10AM START<br>THE EIGHTY<br>12K STARTING CHIPS<br>BUY-IN: \$80 • 6PM START<br>TIMED POKER GAMES<br>MIN. BUY-IN: \$500 | THE SPLASH POT<br>12K STARTING CHIPS<br>BUY-IN: \$90 • 10AM START<br>The Double Stack<br>20K Starting Chips<br>BUY-IN: \$200 • 6PM START | THE EXTRAS<br>15K STARTING CHIPS<br>BUY-IN: \$140 • 10AM START<br>The Monster Stack<br>30K Starting Chips<br>BUY-IN: \$250 • 5PM START | THE PLAYER'S SPECIAL<br>20K STARTING CHIPS<br>BUY-IN: \$175 • 10AM START<br>Double Green Chip Bounty<br>12K Starting Chips<br>Buy-IN: \$150 • 5PM Start<br>Timed Poker Games<br>Min. Buy-IN: \$500 |
| OZ4 OPENING 19<br>ACE NIGHT                                                                                                                     | 20                                                                                                                                                                   | LIVE RACING<br>POST TIME 7PH<br>SPECIALS START AT 6PM                                                                                                                                 | Tined Poker<br>Gunes<br>Tournament styre<br>Poker games                                                                                                                      | LIVE RACING<br>POSTTINE SPM<br>SPECIALS START AT SPM                                                                                     | 24                                                                                                                                     | Timed Poker<br>Gumes<br>Tournament style<br>Poker games                                                                                                                                            |
| <b>THE ROYAL DOUBLE STACK</b><br><b>20K STARTING CHIPS</b><br>BUY-IN: \$250 • 2PM START<br><b>IRST NIGHT OF LIVE RACING</b><br>POST TIME AT 6PM | THE 50/50<br>12K STARTING CHIPS<br>BUY-IN: \$50 • 10AM START<br>BUY-IN: \$50 • 1PM START<br>The green Chip Bounty<br>12K Starting Chips<br>BUY-IN: \$125 • 6PM START | THE SEVENTY FIVE<br>12K STARTING CHIPS<br>BUY-IN: \$75 • 10AM START<br>THE DOUBLE STACK<br>20K STARTING CHIPS<br>BUY-IN: \$200 • 6PM START<br>TIMED POKER GAMES<br>MIN. BUY-IN: \$500 | THE HIGH HAND<br>12K STARTING CHIPS<br>BUY-IN: \$100 • 10AM START<br>THE EIGHTY<br>12K STARTING CHIPS<br>BUY-IN: \$80 • 6PM START<br>TIMED POKER GAMES<br>MIN. BUY-IN: \$500 | THE SPLASH POT<br>12K STARTING CHIPS<br>BUY-IN: \$90 • 10AM START<br>The Double Stack<br>20K Starting Chips<br>BUY-IN: \$200 • 6PM Start | THE EXTRAS<br>15K STARTING CHIPS<br>BUY-IN: \$140 • 10AM START<br>The Monster Stack<br>30K Starting Chips<br>BUY-IN: \$250 • 5PM START | THE PLAYER'S SPECIAL<br>20K STARTING CHIPS<br>BUY-IN: \$175 • 10AM START<br>DOUBLE GREEN CHIP BOUNTY<br>12K STARTING CHIPS<br>BUY-IN: \$150 • 5PM START<br>TIMED POKER GAMES<br>MIN. BUY-IN: \$500 |
| NEMORIAL DAY<br>WEEKEND<br>POST TIME • 6PM<br>SPECIALS START AT SPM                                                                             | happy<br>MEMURIAL<br>* DAY * 27                                                                                                                                      | HOPE 4 YOUTH<br>RACE NIGHT<br>POST TIME - 7PM<br>SPECIALS START AT 6PM                                                                                                                | 29<br>ZPM, GPM, 8.10PH                                                                                                                                                       | LIVE RACING<br>POSTTINE EPP<br>SPECIALS START AT SPM                                                                                     | 31                                                                                                                                     | Timed Poker<br>Gunes<br>Turament stra<br>Poker sames                                                                                                                                               |
| <b>The Royal Double Stack</b><br>200 Starting Chips<br>Buy-In: \$250 • 2PM Start                                                                | MEMORIAL DAY<br>Double Stack<br>20K Starting CHIPS<br>Buy-In: \$200 • 10AM Start<br>The Green Chip Bounty<br>ICK Starting Chips<br>Buy-In: \$125 • 6PM Start         | THE SEVENTY FIVE<br>12K STARTING CHIPS<br>BUY-IN: \$75 • 10AM START<br>THE DOUBLE STACK<br>20K STARTING CHIPS<br>BUY-IN: \$200 • 6PM START<br>TIMED POKER GAMES<br>MIN. BUY-IN: \$500 | THE HIGH HAND<br>12K STARTING CHIPS<br>BUY-IN: \$100 • 10AM START<br>THE EIGHTY<br>12K STARTING CHIPS<br>BUY-IN: \$80 • 6PM START<br>TIMED POKER GAMES<br>MIN. BUY-IN: \$500 | THE SPLASH POT<br>12K STARTING CHIPS<br>BUY-IN: \$90 • 10AM START<br>The Double Stack<br>20K Starting Chips<br>BUY-IN: \$200 • 6PM START | THE EXTRAS<br>15K STARTING CHIPS<br>BUY-IN: \$140 • 10AM START<br>The Monster Stack<br>30K Starting Chips<br>Buy-IN: \$250 • 5PM Start | THE PLAYER'S SPECIAL<br>20K STARTING CHIPS<br>BUY-IN: \$175 • 10AM START<br>DOUBLE GREEN CHIP BOUNTY<br>12K STARTING CHIPS<br>BUY-IN: \$150 • 5PM START<br>TIMED POKER GAMES<br>MIN. BUY-IN: \$500 |